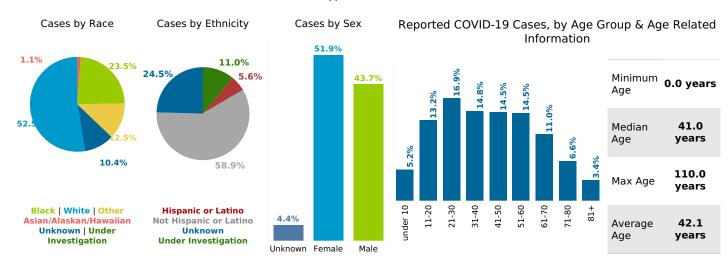

| номе                                                      | TESTING | CASES                                          | HOSPITALIZATIONS         | DEATHS |
|-----------------------------------------------------------|---------|------------------------------------------------|--------------------------|--------|
| COVID-19 in South Carolina<br>As of 11:59 PM on 3/15/2021 |         |                                                |                          |        |
| Cases                                                     |         | ect Date Range & Coun<br>to Filter Page Values | Y Past 2 weeks Confirmed |        |
| 536100                                                    |         | COUNTY                                         | 9,126                    |        |