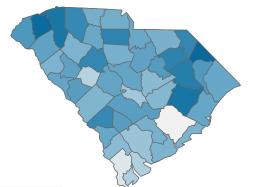

Rate of COVID-19 Cases per 10,000 population, by County County Displayed: South Carolina | Dates Displayed: 3/4/2020 to 3/15/2021 Use County Filter Above to View ZIP Code Counts and Filter Page Values Reported COVID-19 Cases, by Week of Report County Displayed: **South Carolina** | Dates Displayed: 3/4/2020 to 3/15/2021

© 2021 Mapbox © OpenStreetMap

County Displayed: **South Carolina** | Dates Displayed:3/4/2020 to 3/15/2021 Note: Data is suppressed for fewer than 5 cases