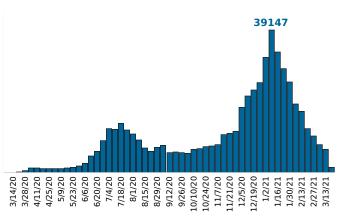

Rate of COVID-19 Cases per 10,000 population, by County County Displayed: South Carolina | Dates Displayed: 3/4/2020 to 3/15/2021 Use County Filter Above to View ZIP Code Counts and Filter Page Values Reported COVID-19 Cases, by Week of Report County Displayed: **South Carolina** | Dates Displayed: 3/4/2020 to 3/15/2021